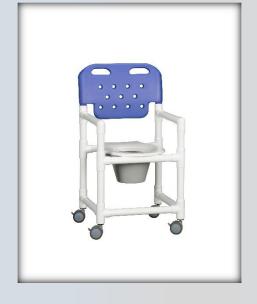

## **Product Description: Select Line Shower Chair Commode**

| Technical Data    |         |
|-------------------|---------|
| Height:           | 39"     |
| Width:            | 21"     |
| Depth:            | 22"     |
| Weight:           | 22 lbs  |
| Seat Height:      | 19.5"   |
| Clearance:        | 16.75"  |
| Between the arms: | 17.25"  |
| Weight Capacity:  | 300 lbs |
| Ship Weight:      | 31 lbs  |
| Shipping Method:  | Parcel  |

## **Features:**

- 3" EZ Clean twin wheel casters, all locking
- Clip-on seat lifts and can be removed for cleaning
- Integrated push handles for improved mobility
- Removeable commode pail with lid